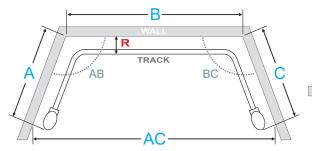

## **Bent Drapery Tracks Measurement Form**

**PLEASE NOTE:** Polar Shades requires the measurement of the wall not the track.

## The following dimensions are shown from the top view of the track and show various wall designs.

- 1. Choose the design that best fits your room setup.
- 2. Provide all of the proper wall measurements and degrees of all angles.
- 3. Provide the Return measurement "R" (distance from wall to front of drapery track as shown) and submit.

NOTE: When fabricating your drapery, please add 1.5" to your return.

## Style 1 Measurements





**Style 3 Measurements** 

**Style 4 Measurements** 





## **Style 5 Measurements**



Unless stated, measurements given are wall measurements and Polar Shades will make allowances.

| TRACK 1 |  |                | TRACK 2 |  |                |
|---------|--|----------------|---------|--|----------------|
| Style   |  | Degree of Bend | Style   |  | Degree of Bend |
| А       |  | AB             | А       |  | AB             |
| В       |  | BC             | В       |  | BC             |
| С       |  | CD             | С       |  | CD             |
| D       |  | DE             | D       |  | DE             |
| E       |  |                | Е       |  |                |
| AC      |  | "R" Dimension  | AC      |  | "R" Dimension  |
| AE      |  |                | AE      |  |                |

NOTE: Orders for bent tracks will not be accepte