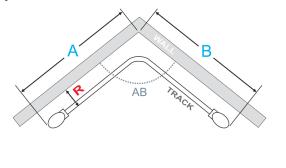

## The following dimensions are shown from the top view of the track and show various wall designs.

- 1. Choose the design that best fits your room setup.
- 2. Provide all of the proper wall measurements and degrees of all angles.
- 3. Provide the Return measurement "R" (distance from wall to front of drapery track as shown) and submit.

NOTE: When fabricating your drapery, please add 1.5" to your return.