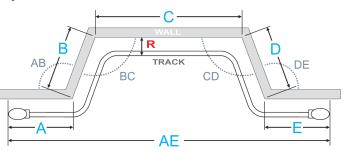

## **Bent Drapery Tracks Measurement Form**

**PLEASE NOTE:** Polar Shades requires the measurement of the wall not the track.

## The following dimensions are shown from the top view of the track and show various wall designs.

- 1. Choose the design that best fits your room setup.
- 2. Provide all of the proper wall measurements and degrees of all angles.
- 3. Provide the Return measurement "R" (distance from wall to front of drapery track as shown) and submit.

NOTE: When fabricating your drapery, please add 1.5" to your return.

## Style 1 Measurements





**Style 3 Measurements** 

**Style 4 Measurements** 





## **Style 5 Measurements**



Unless stated, measurements given are wall measurements and Polar Shades will make allowances.

| TRACK 1 |  |                | TRACK 2 |  |                |
|---------|--|----------------|---------|--|----------------|
| Style   |  | Degree of Bend | Style   |  | Degree of Bend |
| А       |  | AB             | А       |  | AB             |
| В       |  | BC             | В       |  | BC             |
| С       |  | CD             | С       |  | CD             |
| D       |  | DE             | D       |  | DE             |
| E       |  |                | Е       |  |                |
| AC      |  | "R" Dimension  | AC      |  | "R" Dimension  |
| AE      |  |                | AE      |  |                |

NOTE: Orders for bent tracks will not be accepted