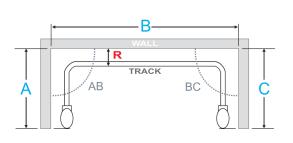

## **Bent Drapery Tracks Measurement Form**

**PLEASE NOTE:** Polar Shades requires the measurement of the wall not the track.

## The following dimensions are shown from the top view of the track and show various wall designs.

- 1. Choose the design that best fits your room setup.
- 2. Provide all of the proper wall measurements and degrees of all angles.
- 3. Provide the Return measurement "R" (distance from wall to front of drapery track as shown) and submit.

NOTE: When fabricating your drapery, please add 1.5" to your return.

## Style 1 Measurements





**Style 3 Measurements** 

**Style 4 Measurements** 





## **Style 5 Measurements**



Unless stated, measurements given are wall measurements and Polar Shades will make allowances.

| TRACK 1 |  |                | TRACK 2 |  |                |
|---------|--|----------------|---------|--|----------------|
| Style   |  | Degree of Bend | Style   |  | Degree of Bend |
| А       |  | AB             | А       |  | AB             |
| В       |  | BC             | В       |  | BC             |
| С       |  | CD             | С       |  | CD             |
| D       |  | DE             | D       |  | DE             |
| E       |  |                | Е       |  |                |
| AC      |  | "R" Dimension  | AC      |  | "R" Dimension  |
| AE      |  |                | AE      |  |