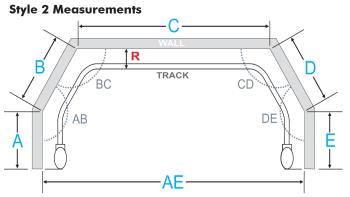

## **Style 5 Measurements**

Unless stated, measurements given are wall measurements and Polar Shades will make allowances.

| TRACK 1 |  |                | TRACK 2 |  |                |
|---------|--|----------------|---------|--|----------------|
| Style   |  | Degree of Bend | Style   |  | Degree of Bend |
| А       |  | AB             | А       |  | AB             |
| В       |  | BC             | В       |  | BC             |
| С       |  | CD             | С       |  | CD             |
| D       |  | DE             | D       |  | DE             |
| E       |  |                | Е       |  |                |
| AC      |  | "R" Dimension  | AC      |  | "R" Dimension  |
| AE      |  |                | AE      |  |                |