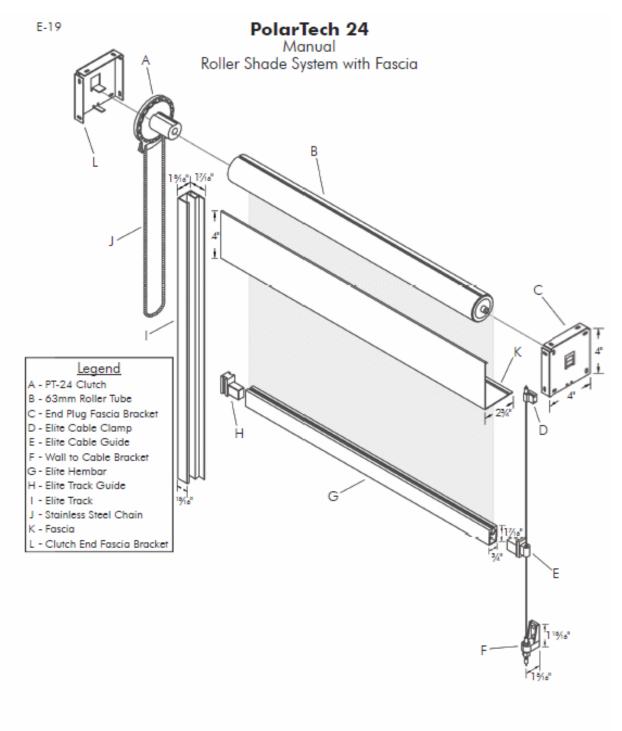

- Available in widths and heights up to 10'
- PT24 Clutch provides a lifting capacity up to 24 lbs.
- 2" diameter aluminum roll tube and easy to install end plug brackets/fascia provide the perfect finishing touch for your exterior clutch shade.
- Stainless steel spring and beaded chain provide the industry's best exterior components
- Shade can be designed with side tracks, cable guides or a combination of tracks and guides for the ultimate exterior clutch functionality and control.
- 4" aluminum extruded fascias available in 3 standard colors- white, bronze and tan.
- Standard Fabric options include Polar Tech 80, Phifer Suntex 80 and Phifer Suntex 90 all with extensive color options.