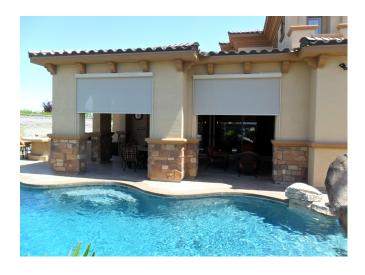

## **EXTERIOR CLUTCH SHADE**

Enjoy the comfort of your patio with a Made in the USA Polar Shades Select Exterior Clutch Shade. Our entry level manual shade utilizes many of the same quality components found in our award winning Elite Shade including tracks, cable guides and hem bar.

- Available in widths and heights up to 10'
- PT24 Clutch provides a lifting capacity up to 24 lbs.
- 2" diameter aluminum roll tube and easy to install end plug brackets/fascia provide the perfect finishing touch for your exterior clutch shade.
- Stainless steel spring and beaded chain provide the industry's best exterior components
- Shade can be designed with side tracks, cable guides or a combination of tracks and guides for the ultimate exterior clutch functionality and control.
- 4" aluminum extruded fascias available in 3 standard colors- white, bronze and tan.
- Standard Fabric options include Polar Tech 80, Phifer Suntex 80 and Phifer Suntex 90 all with extensive color options.