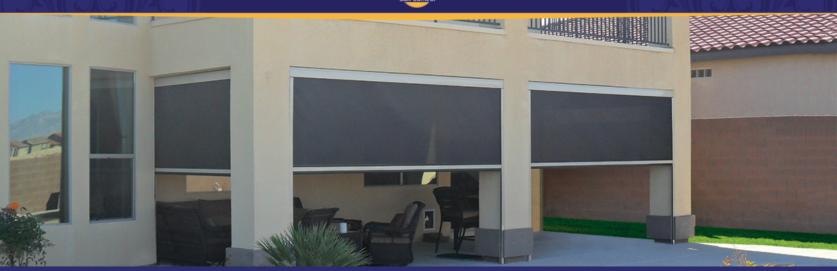

## The Shade That Can Cover It All!

Polar Shades Exterior Retractable Shades, available in manual or motorized options, can be mounted on virtually any window or patio around your home or business for the ideal solution to your sun control needs. Like a pair of your favorite sunglasses that you wear with comfort, confidence and flair, our exterior shades provide that same panache and protection from the sun.

Elevate your outdoor living space with a one-of-a-kind Exterior Retractable Shade from Polar Shades. The perfect shade to transform your patio into the haven you've been waiting for.

hardware colors:

bronze