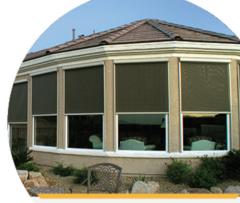

## The Shade That Can Cover It All!

Polar Shades Exterior Retractable Shades, available in manual or motorized options, can be mounted on virtually any window or patio around your home or business for the ideal solution to your sun control needs. Like a pair of your favorite sunglasses that you wear with comfort, confidence and flair, our exterior shades provide that same panache and protection from the sun.

Elevate your outdoor living space with a one-of-a-kind Exterior Retractable Shade from Polar Shades. The perfect shade to transform your patio into the haven you've been waiting for.

hardware colors:

bronze