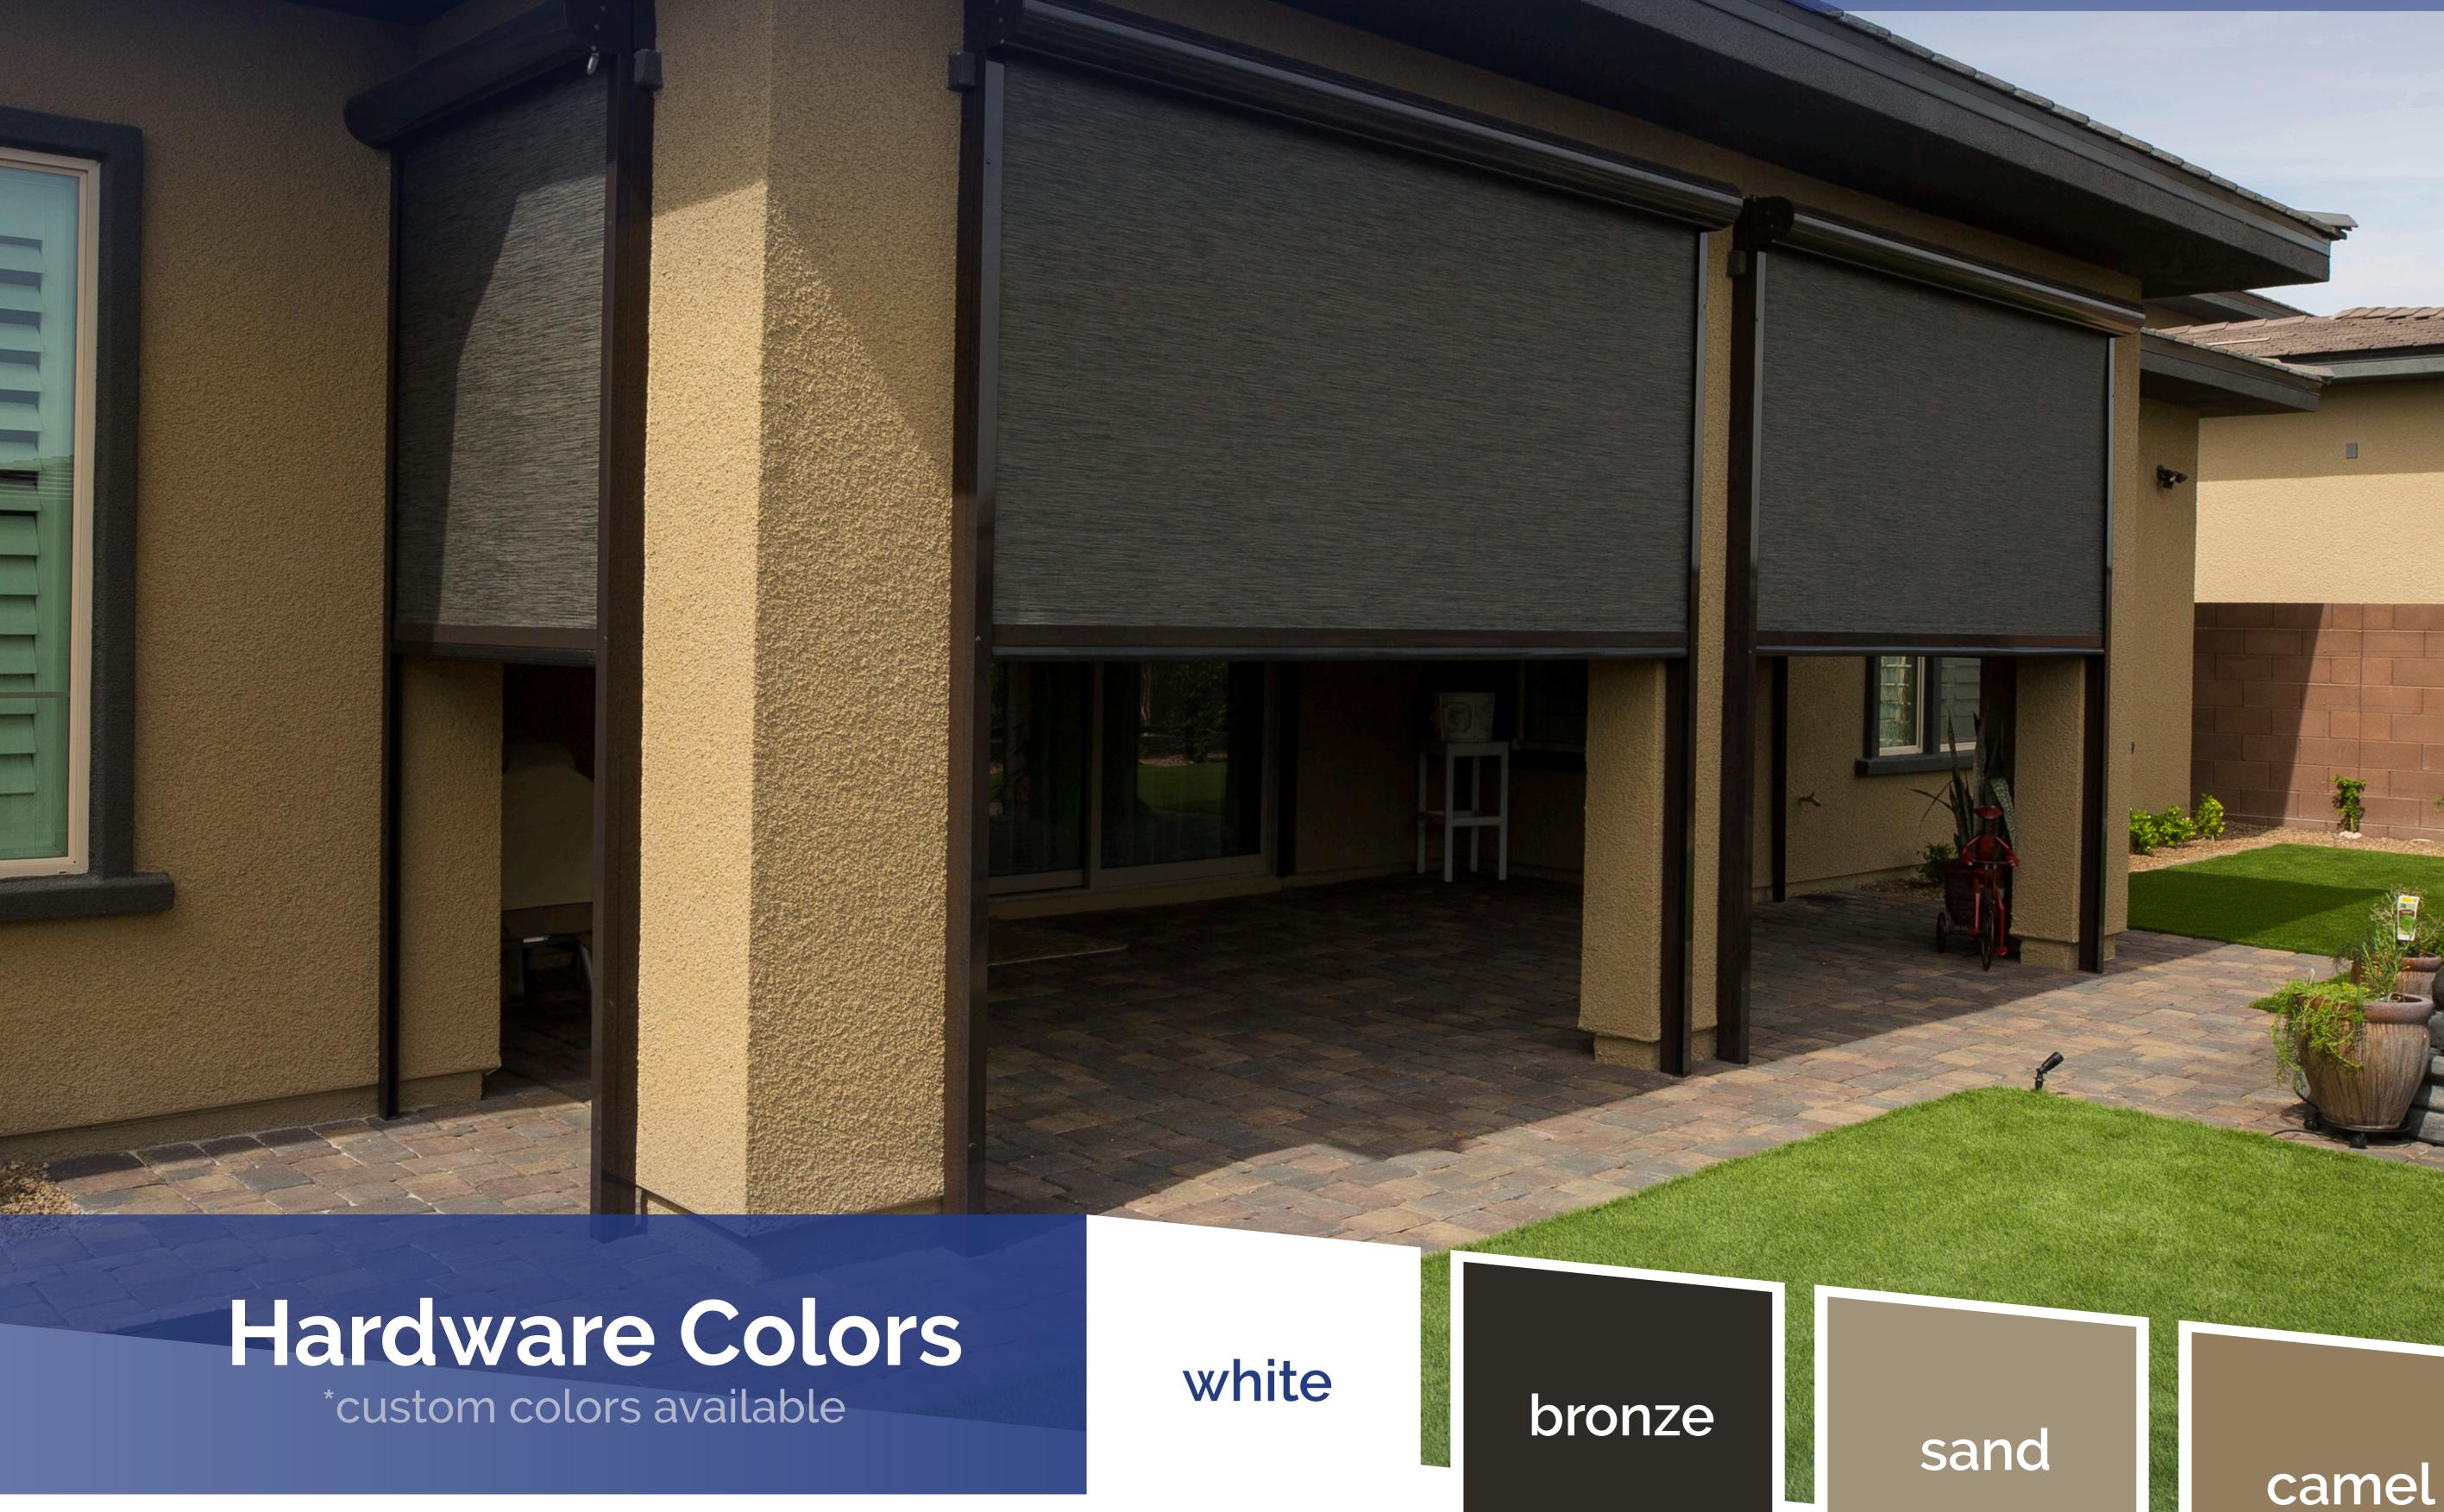

# The Shade That Outshines All Others

Hardware Colors

## Polar Shades **Exterior Retractable Shades**

Available in manual or motorized options, can be mounted on virtually any window or patio around your home or business for the ideal solution to your sun control needs. Like a pair of your favorite sunglasses that you wear with comfort, confidence and flair, our exterior shades provide that same panache and protection from the sun.