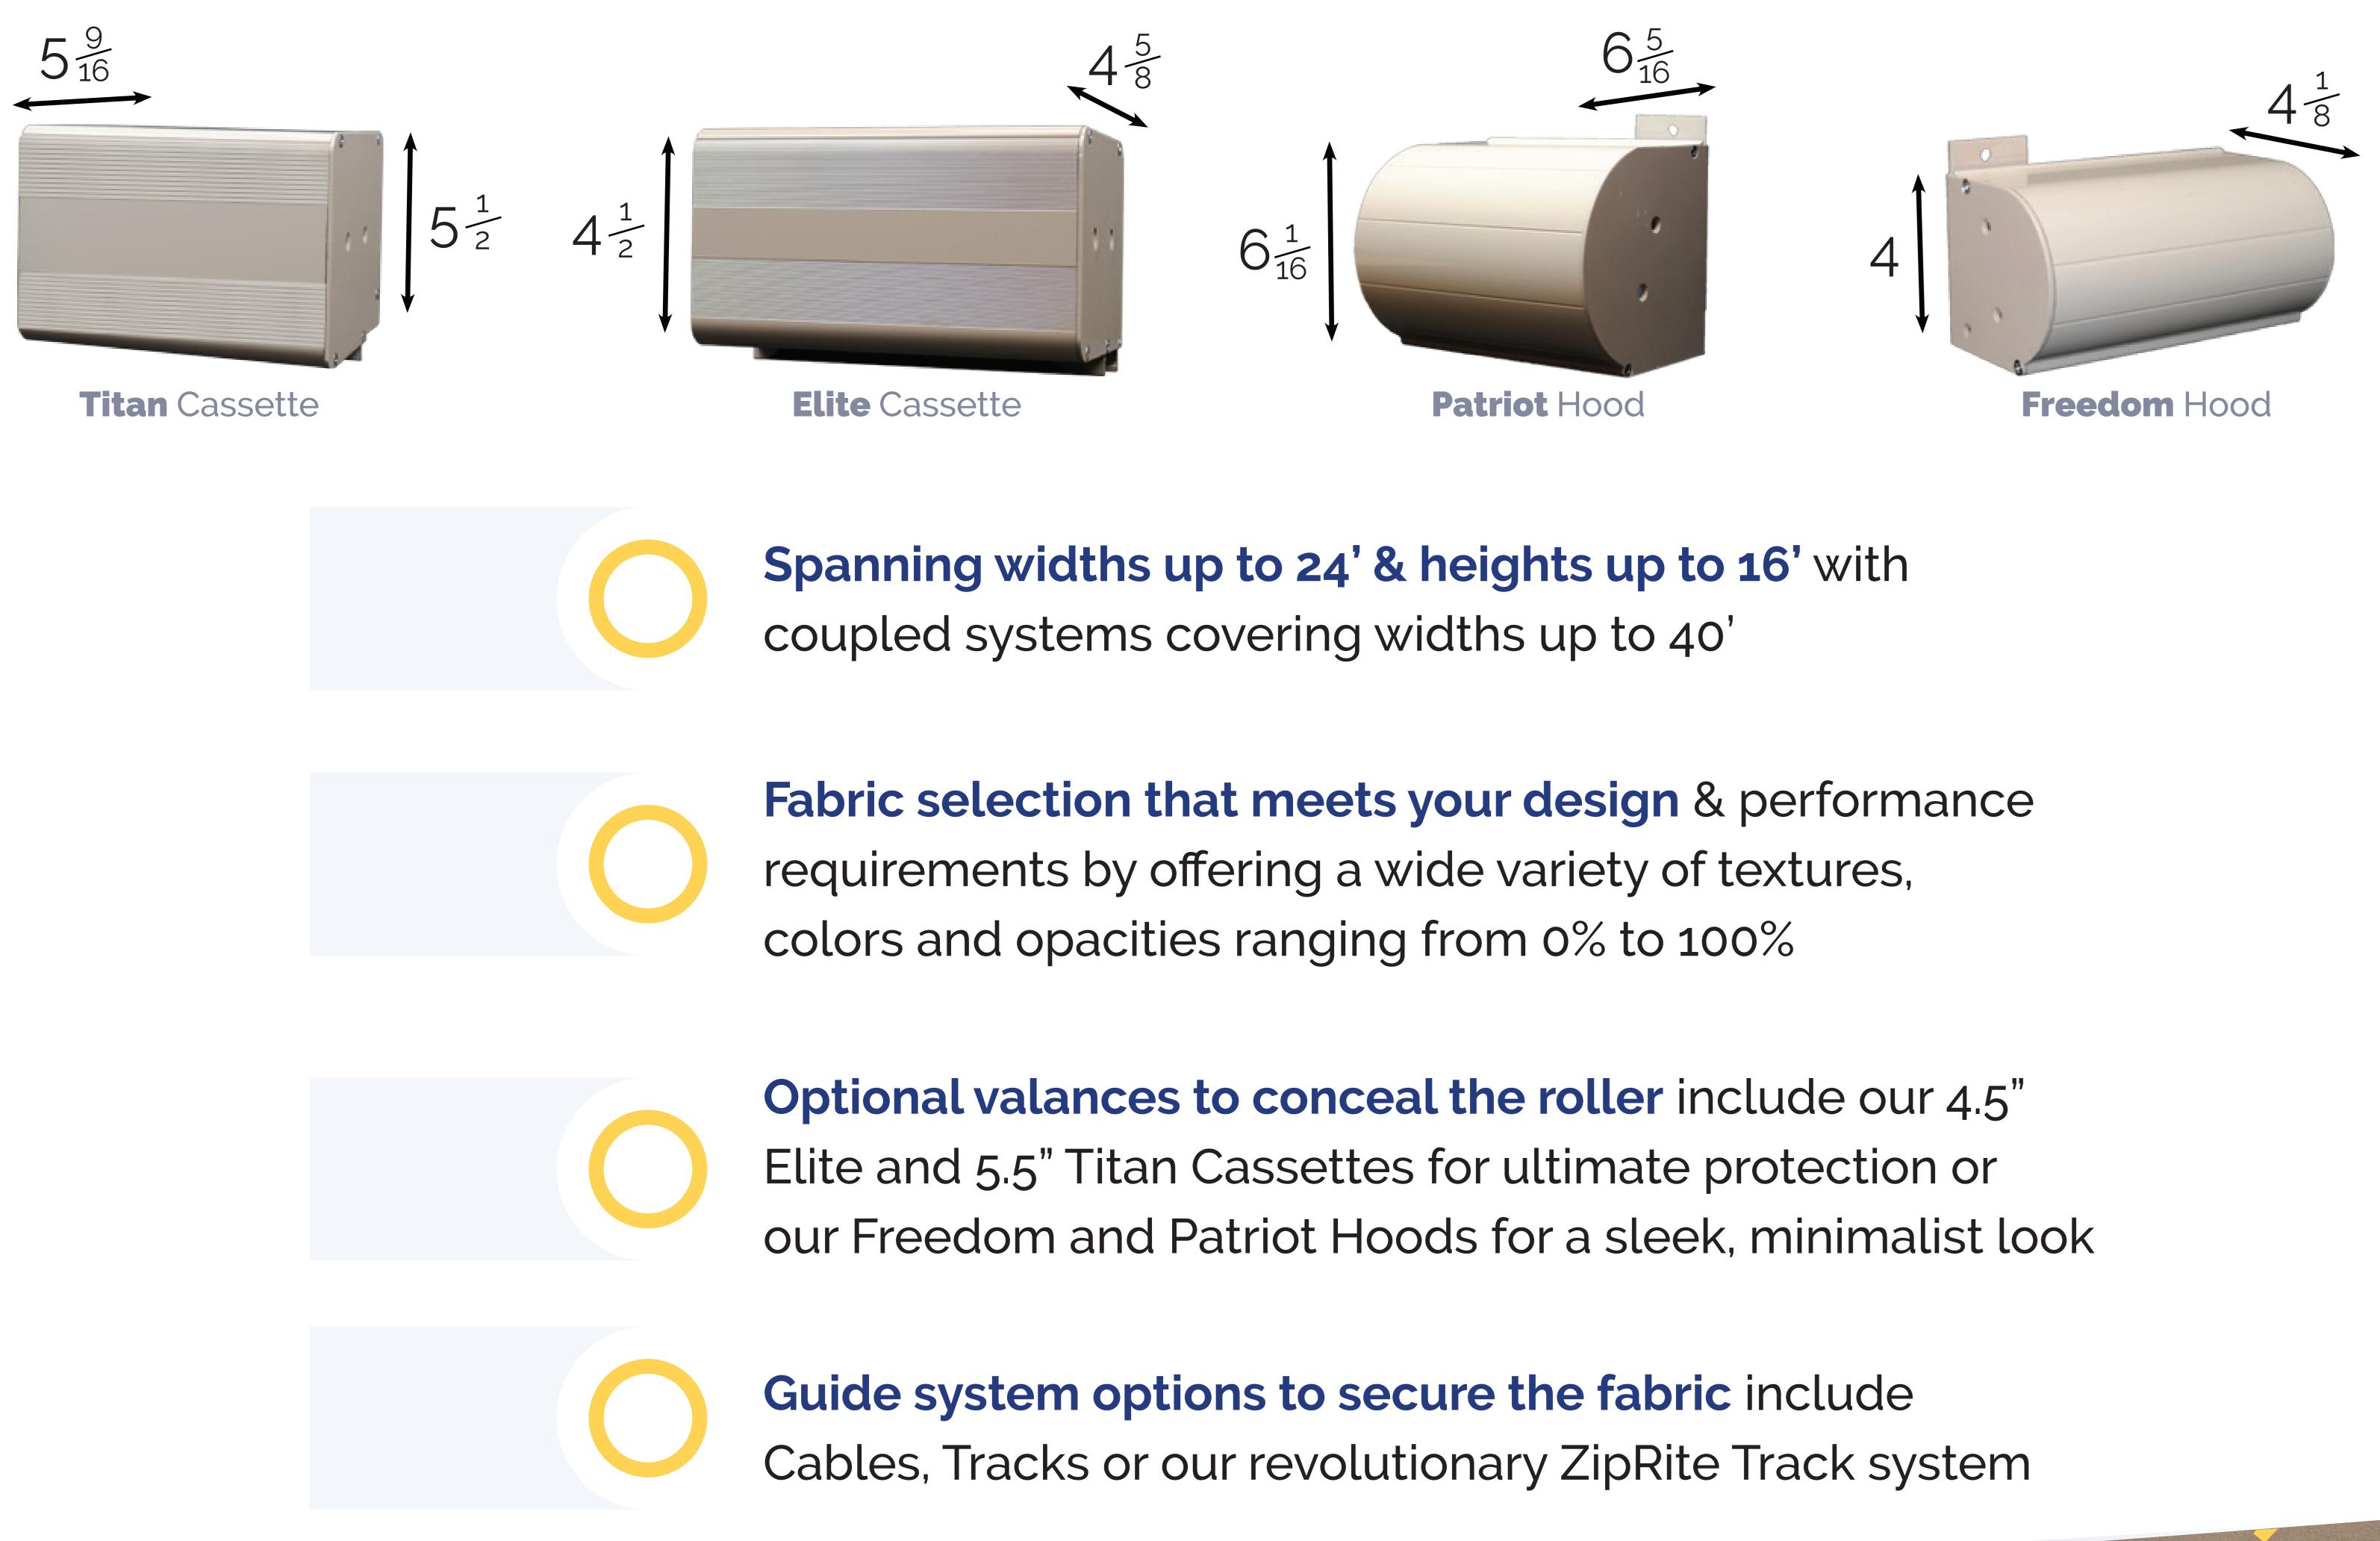

white

**Retractable Interior Shades** 

anodized

niture and rugs, all while preserving your view.

**Optional valance treatments** to conceal the roller tube include our standard L fascia, fabric-wrapped L fascia, curved cassette with fabric insert, and head pockets with closure plates.

> **Designer fabric selection for** any architectural or performance requirement including a wide variety of textures, colors and opacities ranging from 0% to 100%.

At Polar Shades Sun Control, our commitment to our customers is to provide the finest quality product with the best warranty at the very best price.

> 4.75" diameter roll tube with our exclusive interior channel construction to mitigate deflection

**Coverage for widths** up to a full 24' & heights up to 14'