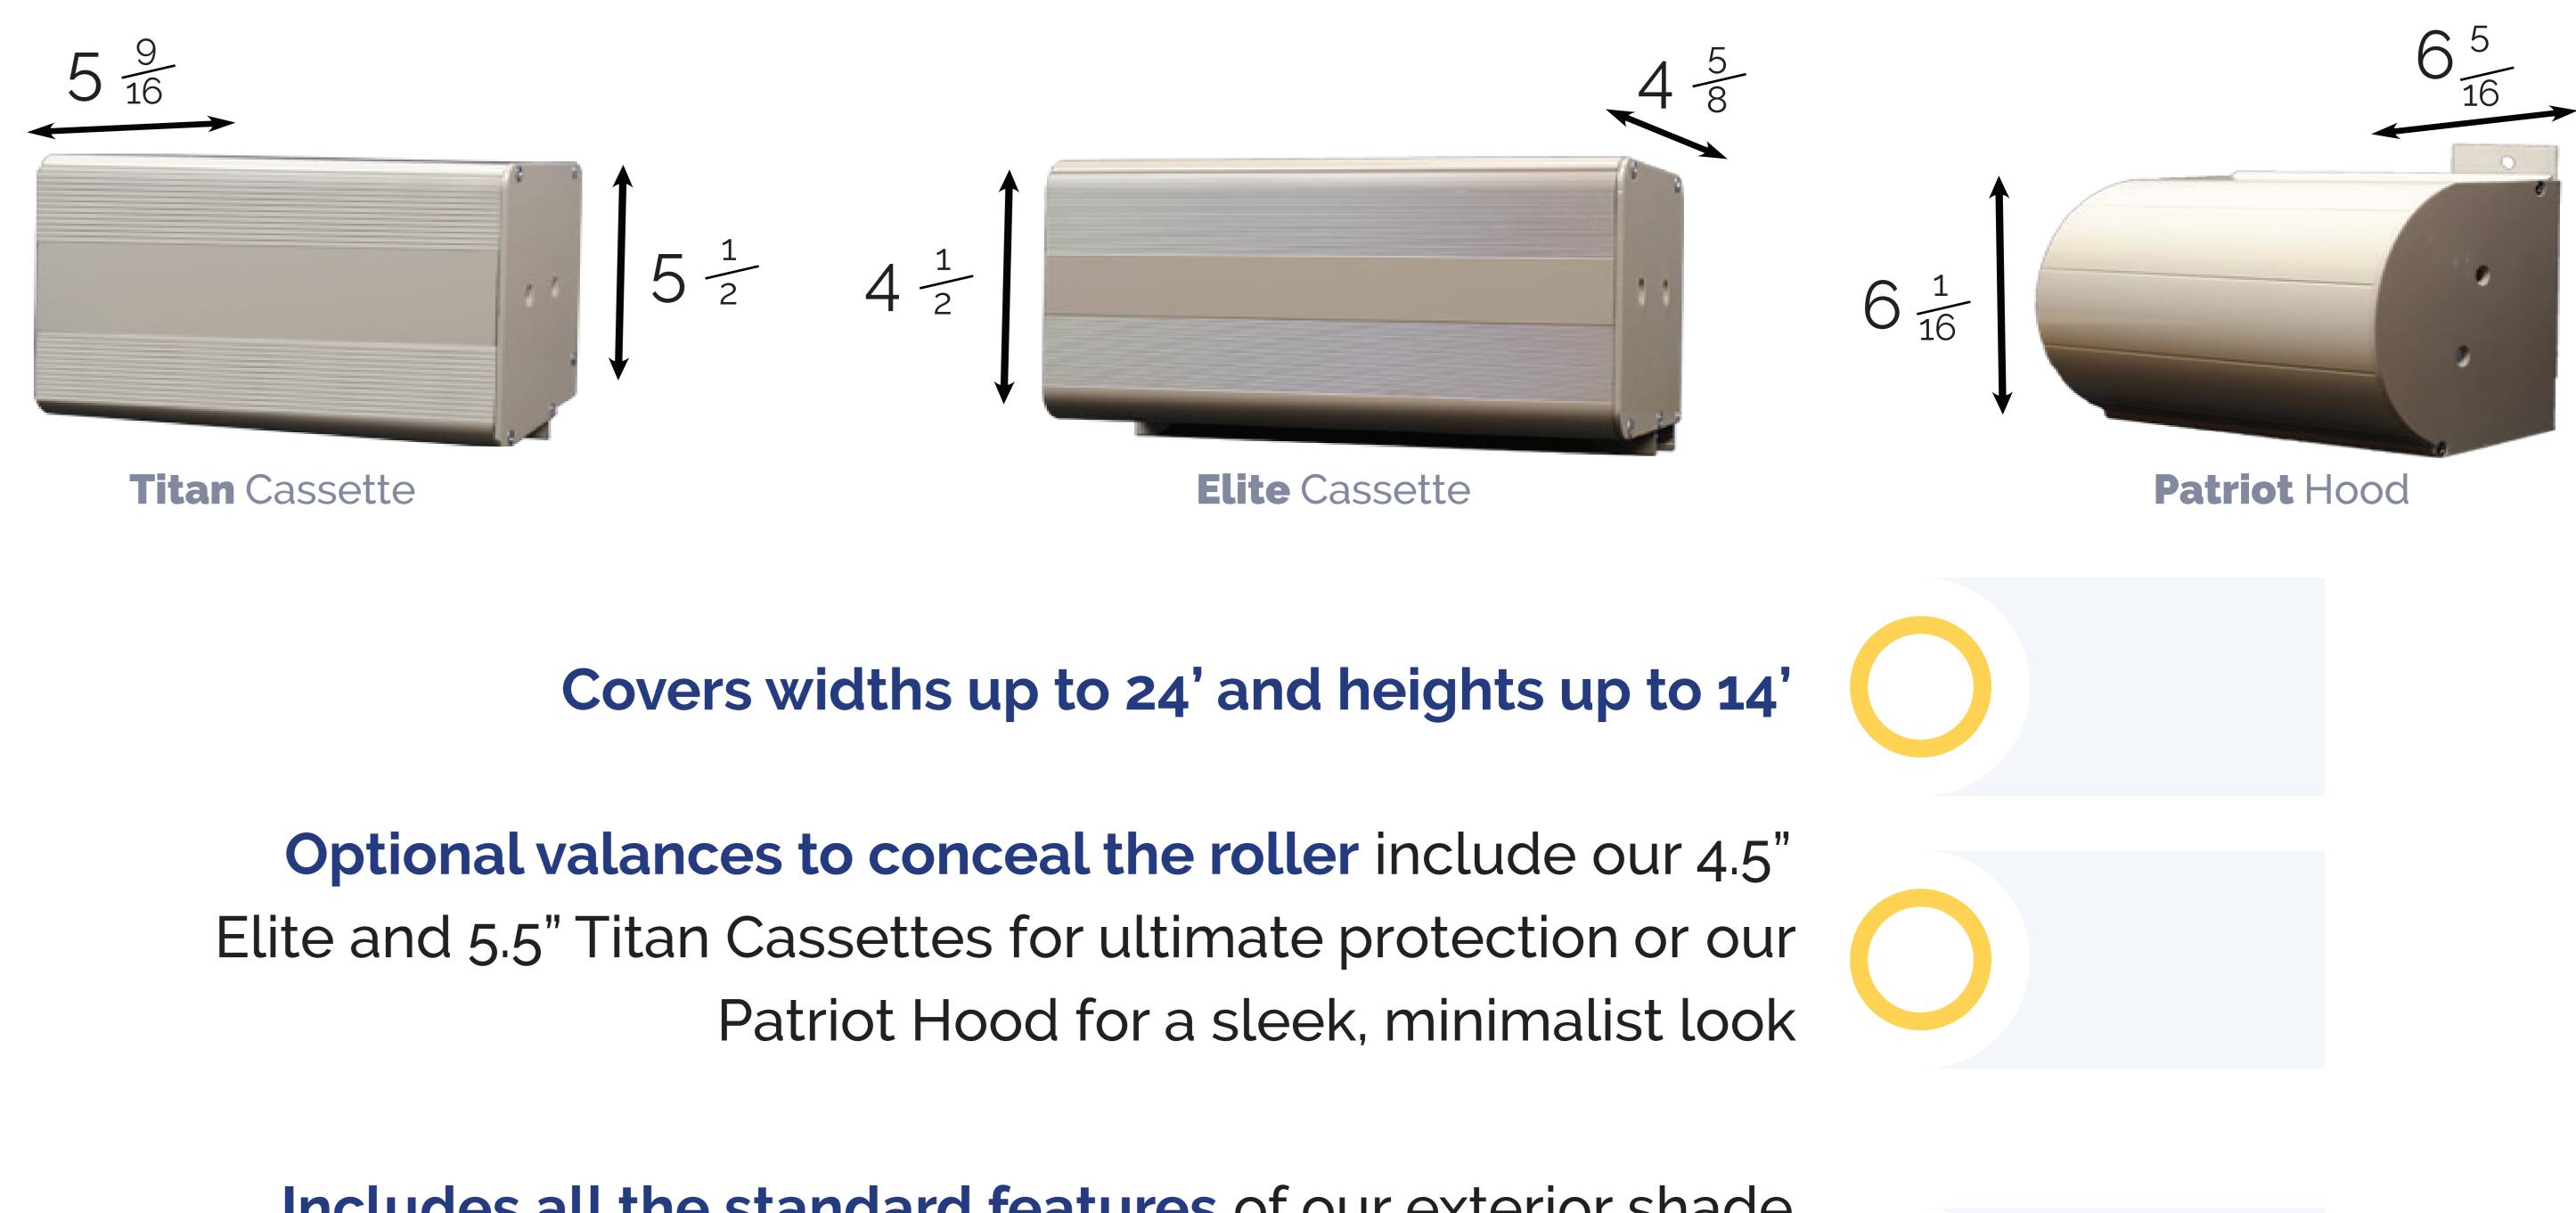

> 4.75" diameter roll tube with our exclusive interior channel construction to mitigate deflection

**Coverage for widths** up to a full 24' & heights up to 14'

## The Polar Shades MEGA Shade

converts the most expansive outdoor living spaces into beautiful outdoor rooms! Covering up to a full 24' width and 14' height, the Mega Shade is a must-have for people who enjoy entertaining or simply want to make the most of their time outside. Our Mega Shade takes sun control to new heights. Each Mega Shade is created from top-quality fabric and includes vinyl window integration if desired. Step outside and step into a new way of outdoor enjoyment with Polar Shades' Mega Shade!