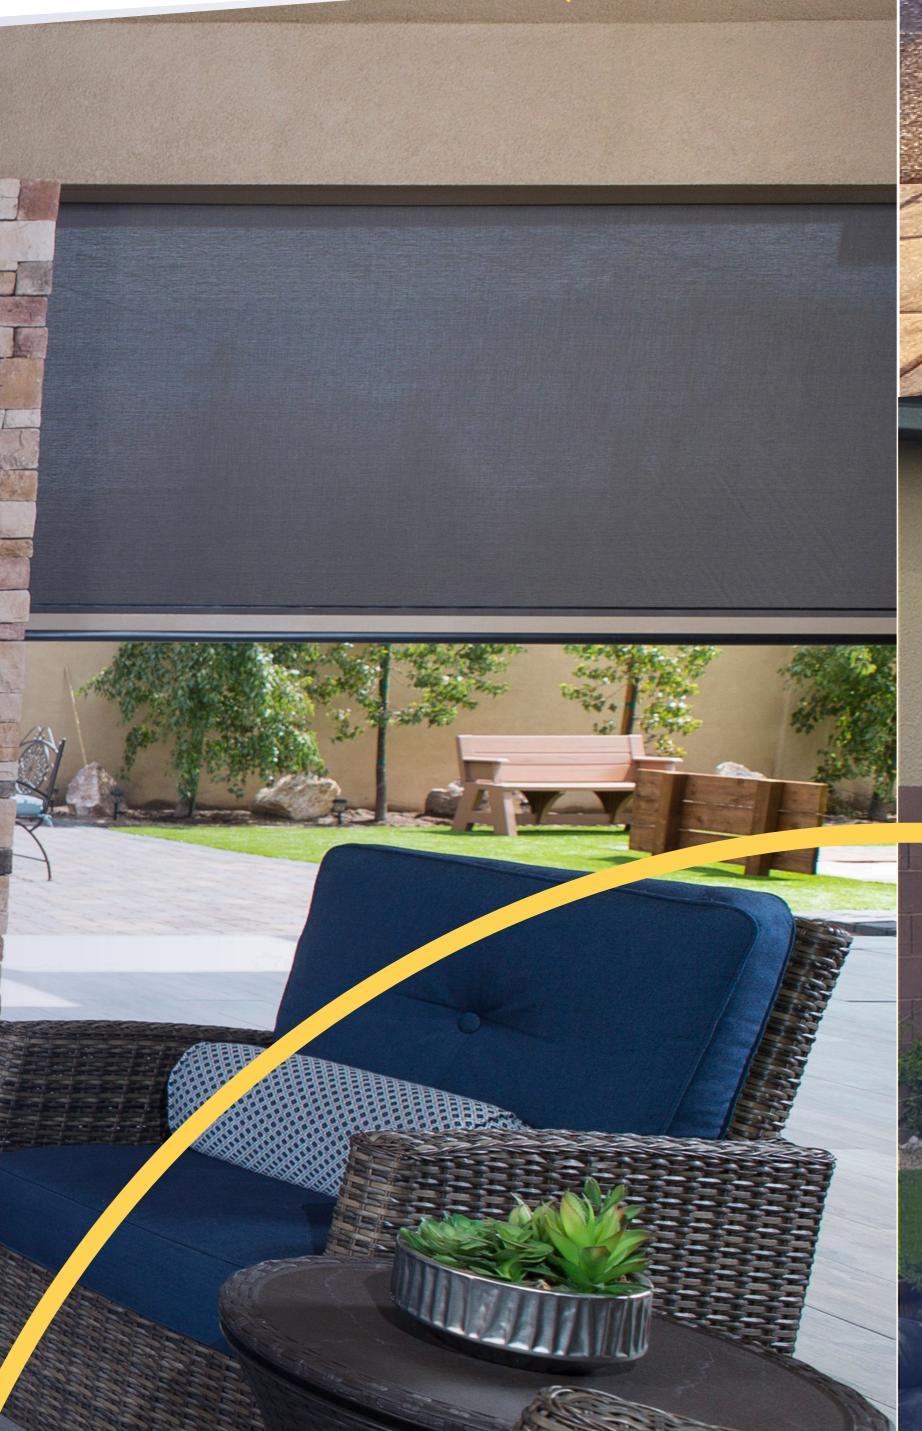

## Polar Shades **Exterior Retractable Shades**

Available in manual or motorized options, can be mounted on virtually any window or patio around your home or business for the ideal solution to your sun control needs. Like a pair of your favorite sunglasses that you wear with comfort, confidence and flair, our exterior shades provide that same panache and protection from the sun.

Elevate your outdoor living space with a one-of-a-kind Exterior Retractable Shade from Polar Shades. The perfect shade to transform your patio into the haven you've been waiting for.