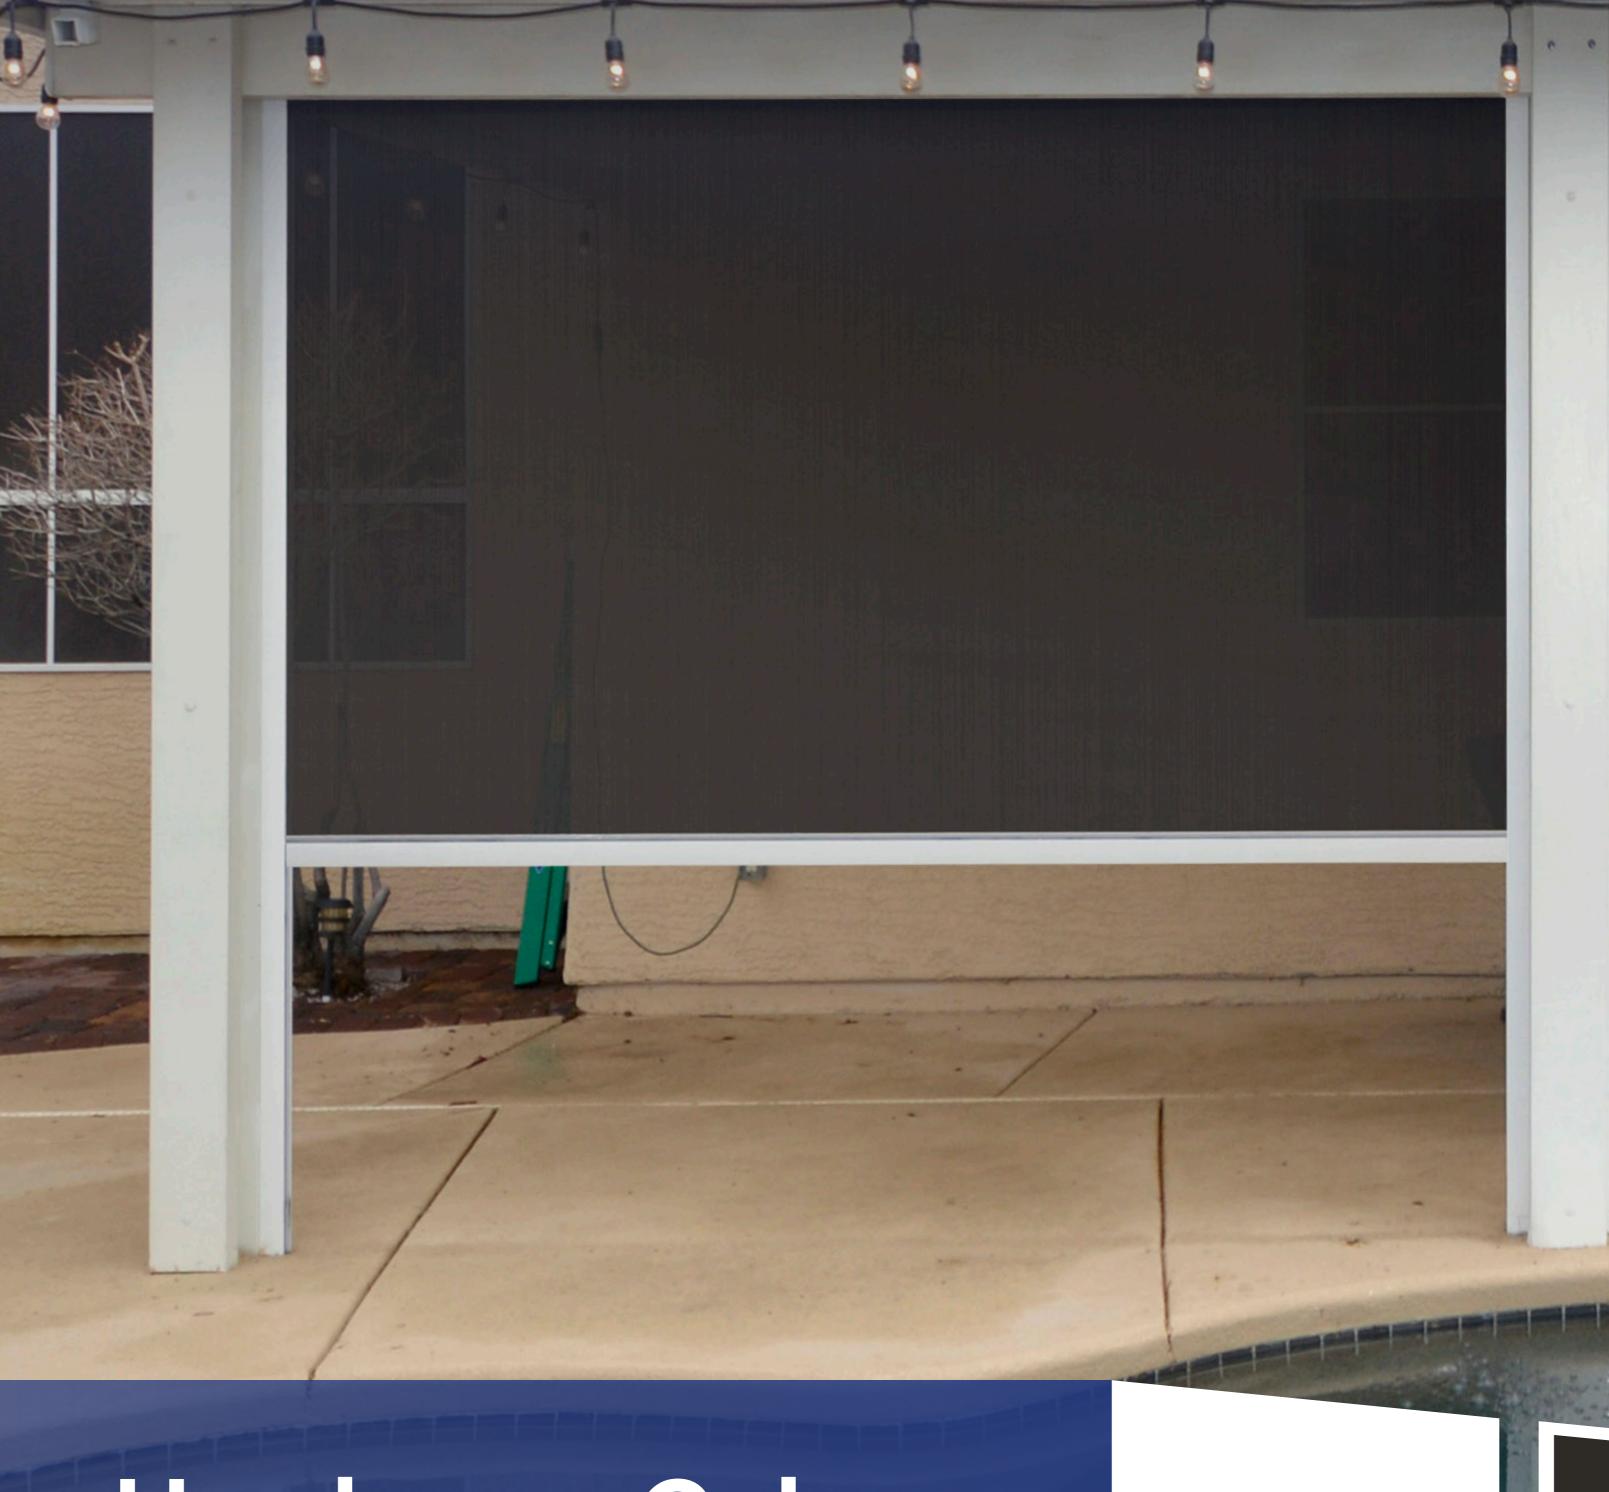

## The Polar Shades MEGA Shade

converts the most expansive outdoor living spaces into beautiful outdoor rooms! Covering up to a full 24' width and 14' height, the Mega Shade is a must-have for people who enjoy entertaining or simply want to make the most of their time outside. Our Mega Shade takes sun control to new heights. Each Mega Shade is created from top-quality fabric and includes vinyl window integration if desired. Step outside and step into a new way of outdoor enjoyment with Polar Shades' Mega Shade!

### Expand your horizons & your outdoor living space

with a Polar Shades' Mega Shade in your backyard. This one-of-a-kind experience will protect you from unwanted pests, heat, and UV rays, all while giving you back your outdoor living space.