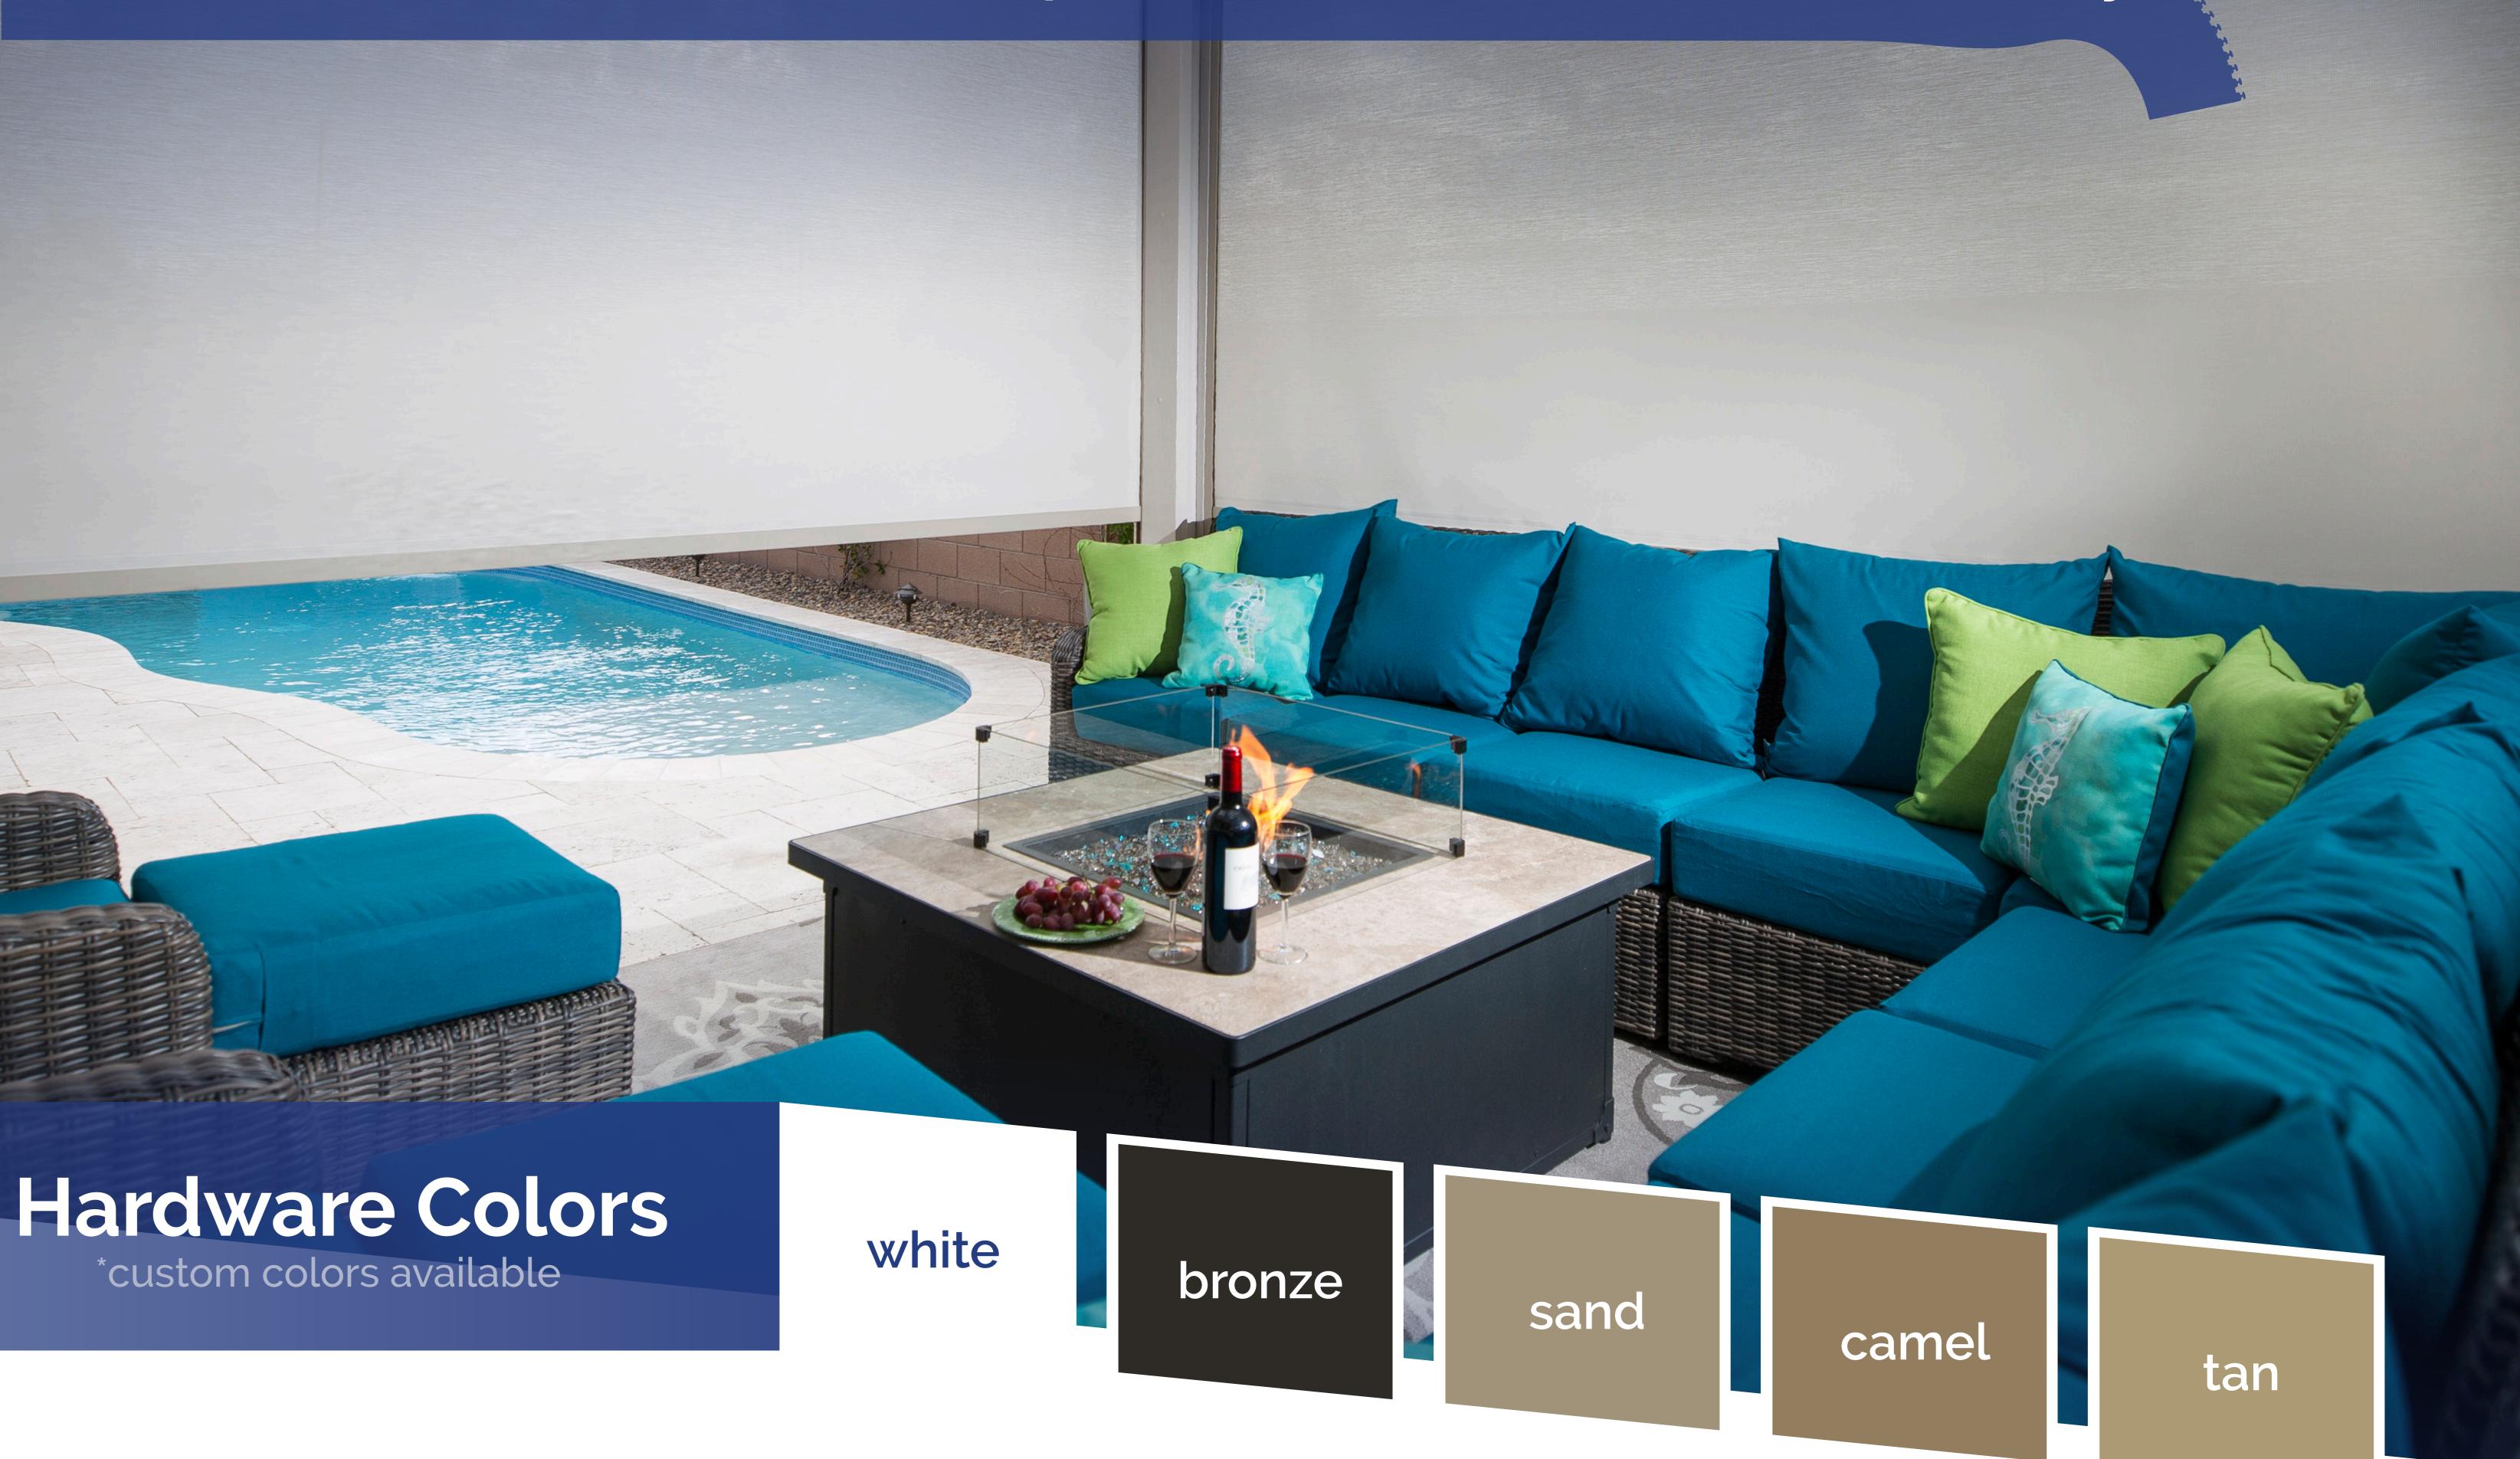

from unwanted pests, heat, and UV rays, all while giving you back your outdoor living space.





# EGA SHADES

## The Shade That Zips Your Worries Away!



The most extensive fabric selection in the industry

is Polar Shades' signature exterior shade system, providing a complete seal between the fabric and side tracks, blocking out everything from sun, wind and rain to insects and errant golf balls. This shade keeps pets safely inside and transforms your outdoor patio into a year-round oasis.



Includes all the standard features of our exterior shade line, with the added benefit of a revolutionary locking track, which mitigates shade movement in windy conditions

> Available with integrated windows for unobstructed views to the outside

Perfect for protecting patio openings and windows



## **ZipRite Shade**

Enclose your outdoor living space

with our state-of-the-art ZipRite Shade from Polar Shades. The ZipRite Shade is the perfect shade to protect your family and furnishings from the harsh outdoor elements without compromising your view!