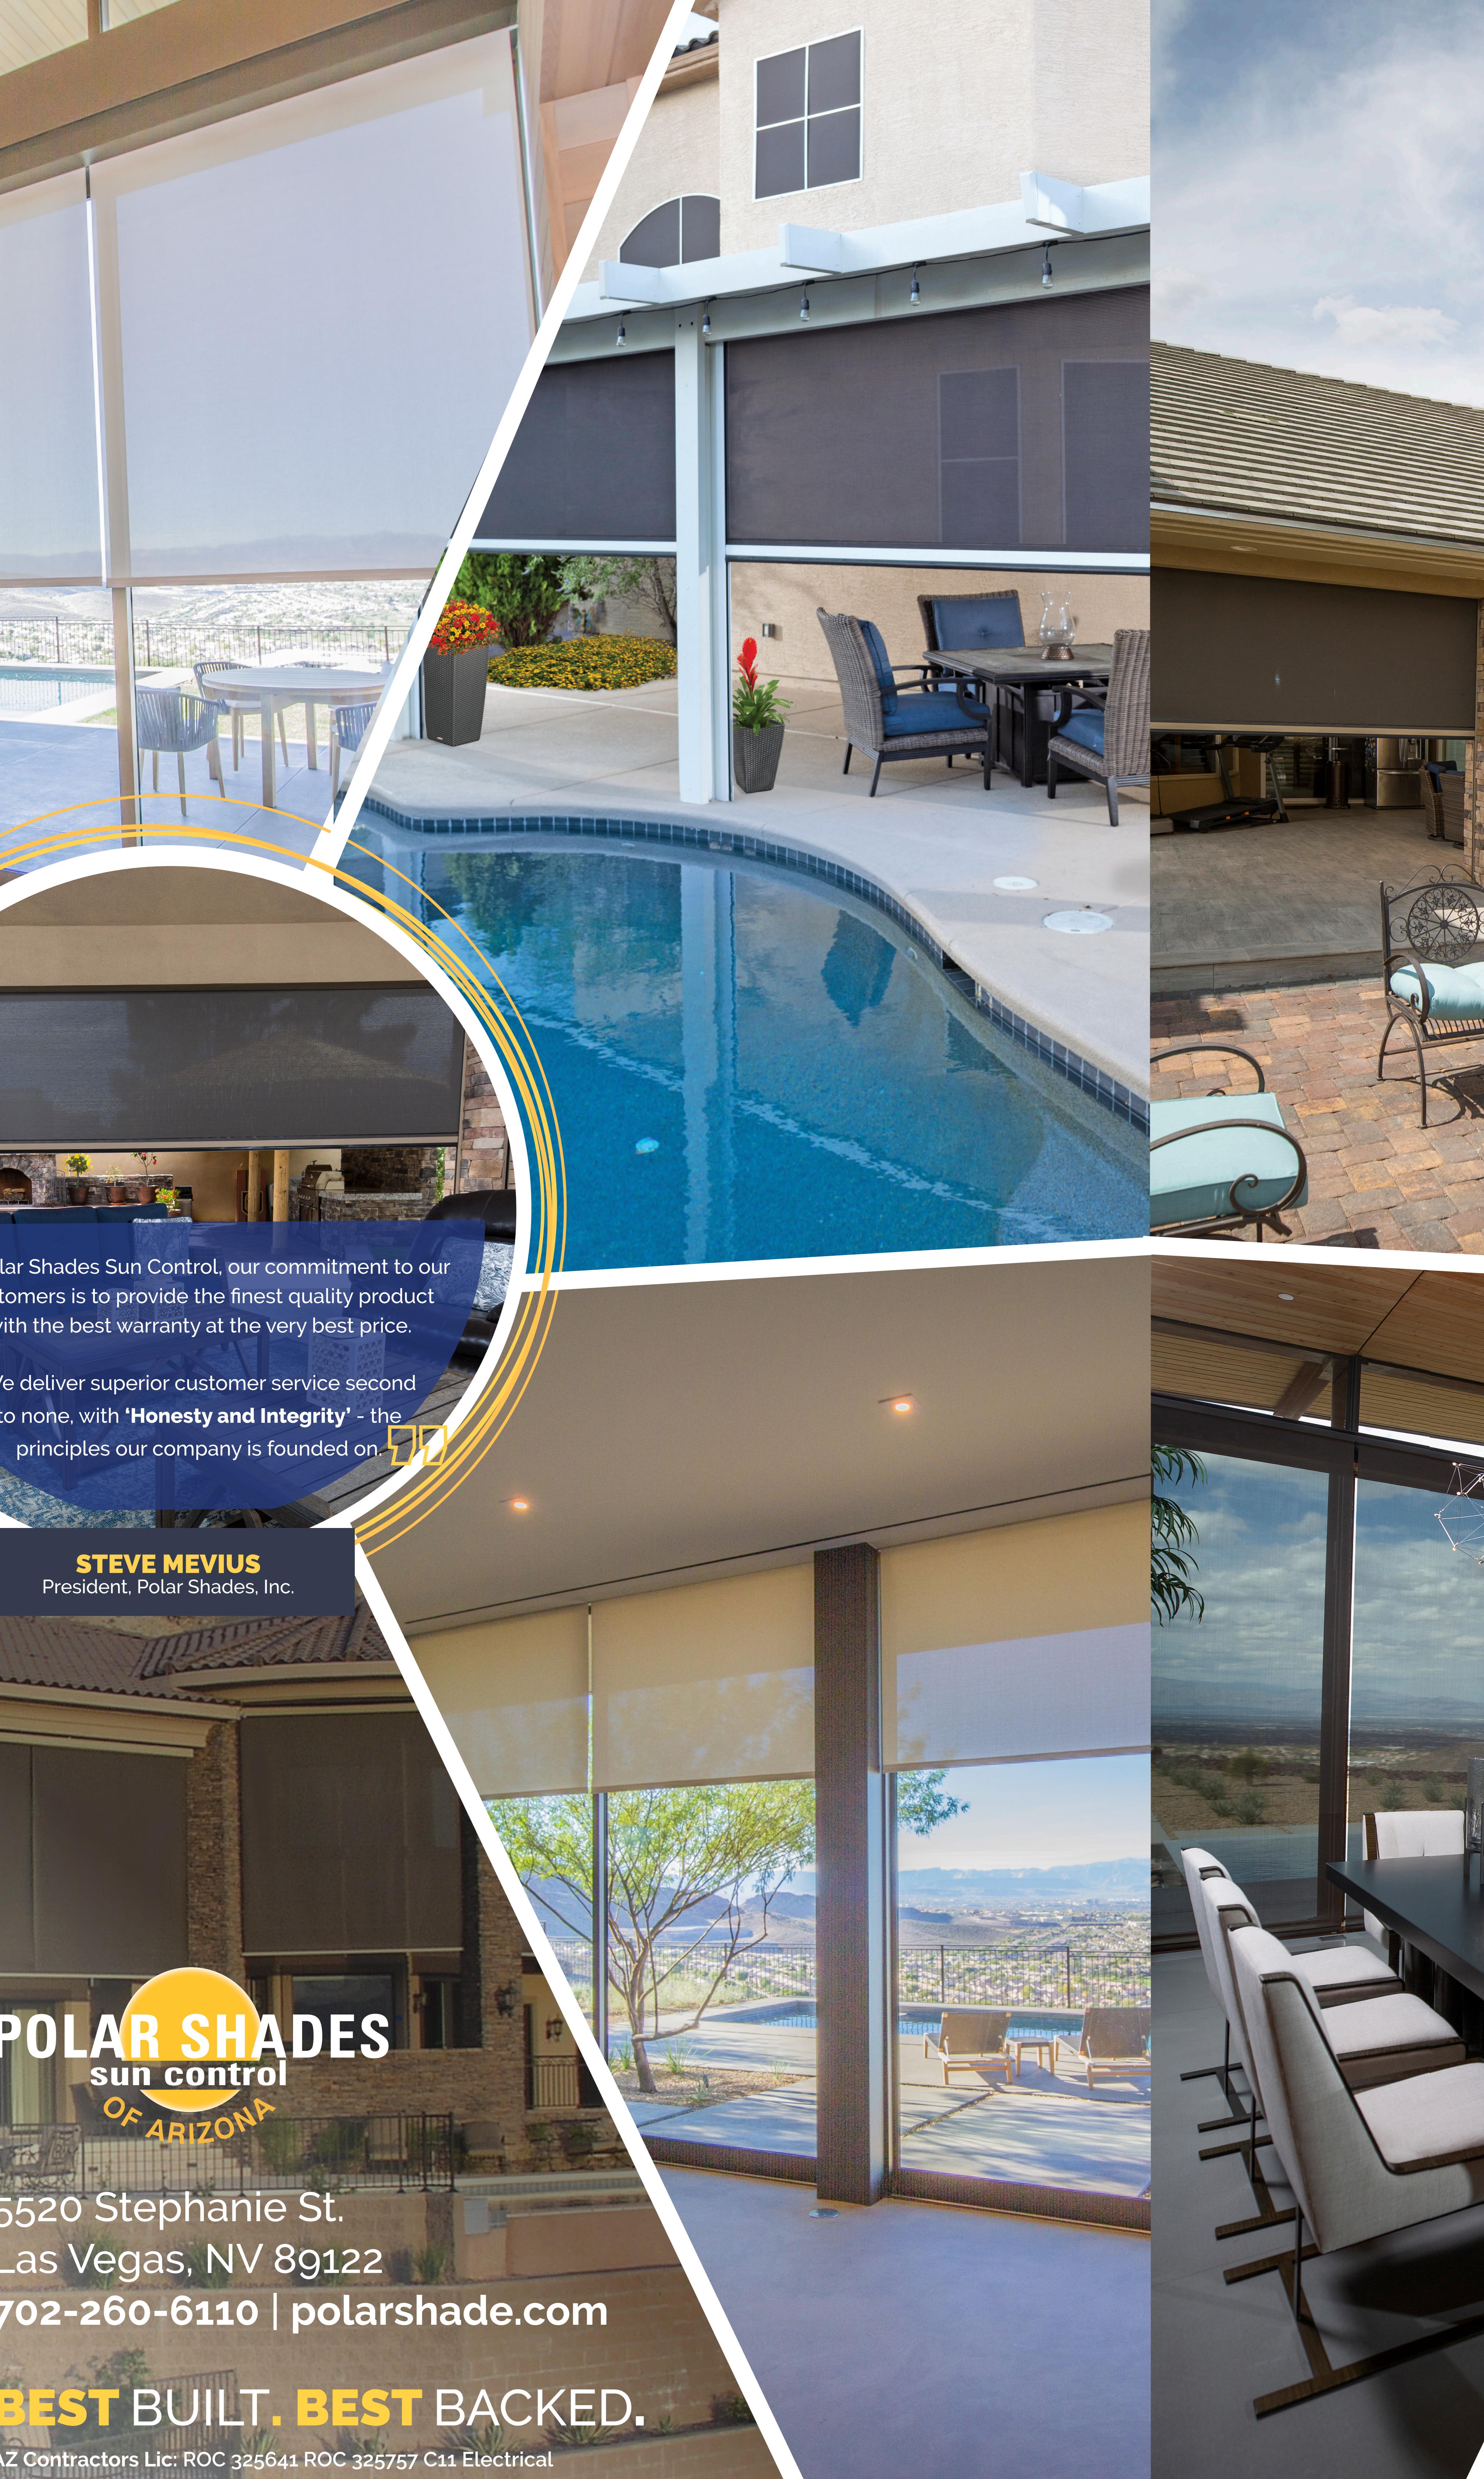

## Polar Shades **Exterior Retractable Shades**

Available in manual or motorized options, can be mounted on virtually any window or patio around your home or business for the ideal solution to your sun control needs. Like a pair of your favorite sunglasses that you wear with comfort, confidence and flair, our exterior shades provide that same panache and protection from the sun.

Elevate your outdoor living space with a one-of-a-kind Exterior Retractable Shade from Polar Shades. The perfect shade to transform your patio into the haven you've been waiting for.

> **Designer fabric selection for** any architectural or performance requirement including a wide variety of textures, colors and opacities ranging from 0% to 100%.

At Polar Shades Sun Control, our commitment to our customers is to provide the finest quality product with the best warranty at the very best price.

> We deliver superior customer service second to none, with 'Honesty and Integrity' - the principles our company is founded on

> > A State of the second second second

**STEVE MEVIUS** President, Polar Shades, Inc.