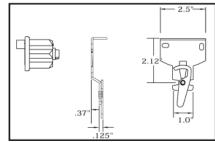

## Legend

- A End Plug
- B Aluminum Roller Tube
- C PT-16 Clutch
- D Clutch End Bracket
- E Bead Chain
- F Chain Connector
- G Stop Bead
- H End Plug Fascia Bracket
- I RF Welded Hem Pocket
- J Chain Tensioner
- K Optional External Hem Bar

- ☼ Clutch Lift System has an up to 16 pound lifting capacity.
- \$\times\$ Shades are raised and lowered by means of a continuous loop bead chain.
- The Hem Bar will be extruded aluminum and completely enclosed in a RF Welded Hem Pocket. Optional External Hem Bar is available.
- $\stackrel{\leftrightarrow}{\Box}$  Edge gap is 5/8" on the clutch end and 5/8" on the idler end.
- Optional spring assist reduces pull force allowing easy lifting of larger shades.