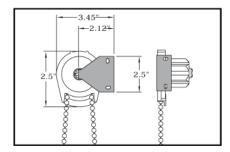

## Legend

- A End Plug
- B Aluminum Roller Tube
- C PT-16 Clutch
- D Clutch End Bracket
- E Bead Chain
- F Chain Connector
- G Stop Bead
- H End Plug Fascia Bracket
- I RF Welded Hem Pocket
- J Chain Tensioner
- K Optional External Hem Bar

- ☼ Clutch Lift System has an up to 16 pound lifting capacity.
- \$\times\$ Shades are raised and lowered by means of a continuous loop bead chain.
- The Hem Bar will be extruded aluminum and completely enclosed in a RF Welded Hem Pocket. Optional External Hem Bar is available.
- $\stackrel{\leftrightarrow}{\Box}$  Edge gap is 5/8" on the clutch end and 5/8" on the idler end.
- Optional spring assist reduces pull force allowing easy lifting of larger shades.