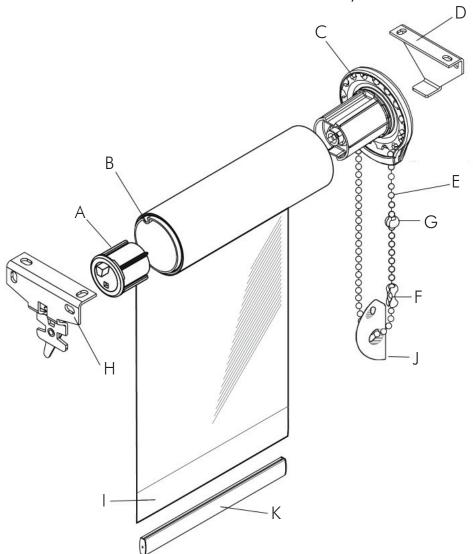

## Legend

- A End Plug
- B Aluminum Roller Tube
- C PT-16 Clutch
- D Clutch End Bracket
- E Bead Chain
- F Chain Connector
- G Stop Bead
- H End Plug Fascia Bracket
- I RF Welded Hem Pocket
- J Chain Tensioner
- K Optional External Hem Bar

- ☼ Clutch Lift System has an up to 16 pound lifting capacity.
- \$\times\$ Shades are raised and lowered by means of a continuous loop bead chain.
- The Hem Bar will be extruded aluminum and completely enclosed in a RF Welded Hem Pocket. Optional External Hem Bar is available.
- $\stackrel{\leftrightarrow}{\Box}$  Edge gap is 5/8" on the clutch end and 5/8" on the idler end.
- Optional spring assist reduces pull force allowing easy lifting of larger shades.