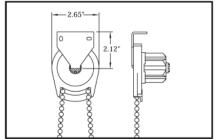

## Legend

- A End Plug
- B Aluminum Roller Tube
- C PT-16 Clutch
- D Clutch End Bracket
- E Bead Chain
- F Chain Connector
- G Stop Bead
- H End Plug Fascia Bracket
- I RF Welded Hem Pocket
- J Chain Tensioner
- K Optional External Hem Bar

- ☼ Clutch Lift System has an up to 16 pound lifting capacity.
- \$\times\$ Shades are raised and lowered by means of a continuous loop bead chain.
- The Hem Bar will be extruded aluminum and completely enclosed in a RF Welded Hem Pocket. Optional External Hem Bar is available.
- $\stackrel{\leftrightarrow}{\Box}$  Edge gap is 5/8" on the clutch end and 5/8" on the idler end.
- Optional spring assist reduces pull force allowing easy lifting of larger shades.