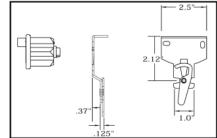

G - Stop Bead

L - Fascia

M - End Cap

H - End Plug Fascia Bracket I - RF Welded Hem Pocket

K - Optional External Hem Bar

J - Chain Tensioner

Out with the old, In with the View!

877-260-6110