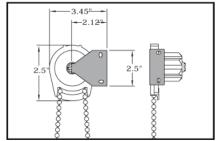

G - Stop Bead

L - Fascia

M - End Cap

H - End Plug Fascia Bracket I - RF Welded Hem Pocket

K - Optional External Hem Bar

J - Chain Tensioner

Out with the old, In with the View!

877-260-6110