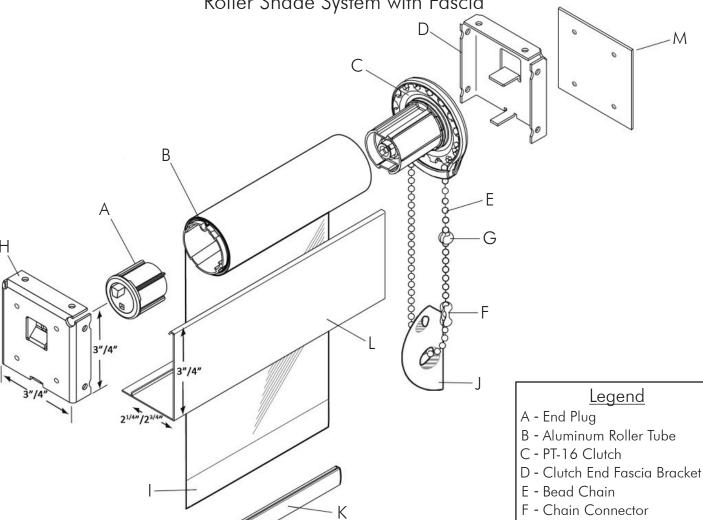

## PolarTech 16

Manual Roller Shade System with Fascia

- ☼ Clutch Lift System has an up to 16 pound lifting capacity.
- ☼ Shades are raised and lowered by means of a continuous loop bead chain.
- The Hem Bar will be extruded aluminum and completely enclosed in a RF Welded Hem Pocket. Optional External Hem Bar is available.
- $\stackrel{\Leftrightarrow}{\Rightarrow}$  Edge gap is 5/8" on the clutch end and 5/8" on the idler end.

Fascia measures 3" high with a 2-1/4" bottom lip and snaps onto a 3" x 3" fascia bracket or 4" inches with a 2-3/4" bottom lip and snaps onto a 4" x 4" fascia bracket. Available in white, tan, clear anodized, bronze or black.

G - Stop Bead

L - Fascia

M - End Cap

H - End Plug Fascia Bracket I - RF Welded Hem Pocket

K - Optional External Hem Bar

J - Chain Tensioner

Out with the old, In with the View!

877-260-6110