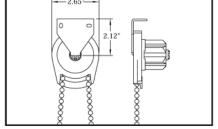

G - Stop Bead

L - Fascia

M - End Cap

H - End Plug Fascia Bracket I - RF Welded Hem Pocket

K - Optional External Hem Bar

J - Chain Tensioner

Out with the old, In with the View!

877-260-6110