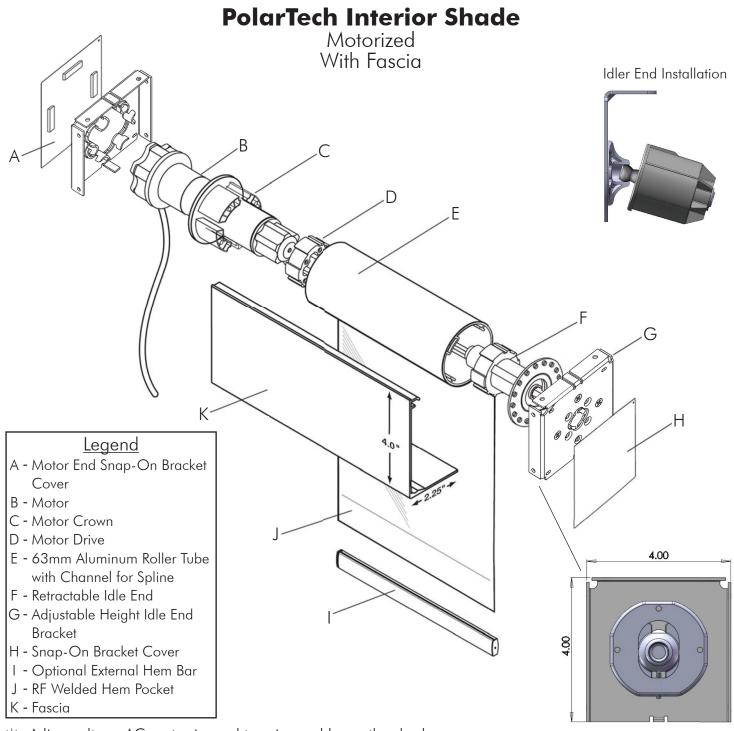

- $\Leftrightarrow$  A line voltage AC motor is used to raise and lower the shade.
- All motors come standard with a 6' pigtail. Additional plugs and lengths are available.
- Roller tube is 63mm extruded aluminum with a channel to accept fabric spline making the shade panel easy to remove.
- $\Leftrightarrow$  Standard adjustable idle end bracket allows shades to be leveled while in place.
- 🌣 Internal Hem Bar sealed in RF Welded Hem Pocket. Optional External Hem Bar is available.
- ☆ 4.00" x 2.25" fascia available on line voltage AC motorized systems. Available in white, tan, clear, anodized, bronze or black.
- Edge gap is 7/8" on the motor end and 7/8" on the retractable idler end.
- $\Leftrightarrow$  Standard precision bearings for quiet operation are standard.